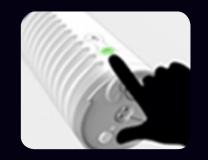

## 1. Download Lovense Remote app for iPhone/iPad/Android

- 2. Open and log into the Lovense Remote app.
- 3. Turn on Max 2 and ensure its light is blinking.
- S 4. Click the icon.
- 5. Tap "+" to begin searching. After toy is found, tap "Done".