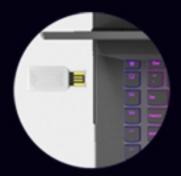

## If you have a Lovense USB Bluetooth Adapter

Syncing Max 2 with Mirror Life

Insert Lovense USB Bluetooth Adapter into your PC.

Hold down the vibrate button on Max 2 for a few seconds until it starts flashing green. Please ensure your Max 2 has been charged.