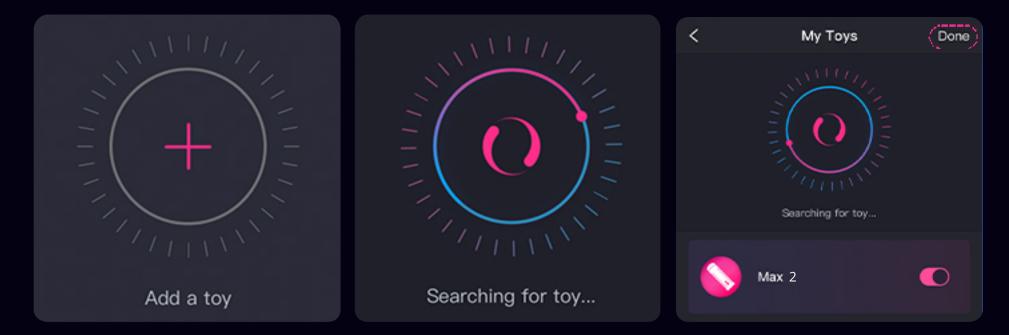

## 1. Download Lovense Remote app for iPhone/iPad/Android

- 2. Open and log into the Lovense Remote app.
- 3. Turn on Max 2 and ensure its light is blinking.
- S 4. Click the icon.
- 5. Tap "+" to begin searching. After toy is found, tap "Done".