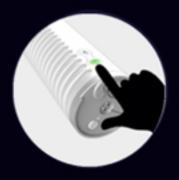

## If you have a Lovense USB Bluetooth Adapter

Syncing Max 2 with Mirror Life

Insert Lovense USB Bluetooth Adapter into your PC.

Hold down the vibrate button on Max 2 for a few seconds until it starts flashing green. Please ensure your Max 2 has been charged.

Click on the Mirror Life desktop shortcut or .exe file. Wait for the game to boot. If installed correctly the flashing green light on Max 2 will stay on.